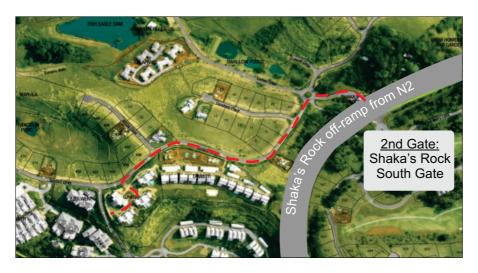

## **Directions:**

Travel on N2, take the Shaka's Rock off-ramp, turning east towards the ocean. (Coming from Durban you will turn right, or, coming from Richards Bay you will turn left.) Simbithi Eco-Estate will be situated on your right-handside.

Pass the first gate (main gate) to enter at the second gate on your right-handside (Shaka's Rock South Gate).

At the security gate mention you are visiting Ilanga 7 and provide your contact name and the reference number given to you.