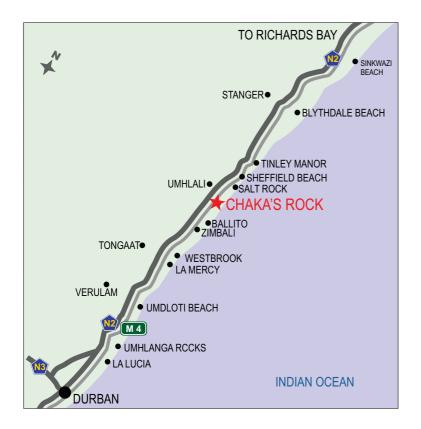

## **Directions:**

Travel on N2, take the Shaka's Rock off-ramp, turning east towards the ocean. (Coming from Durban you will turn right, or, coming from Richards Bay you will turn left.) Simbithi Eco-Estate will be situated on your right-handside.